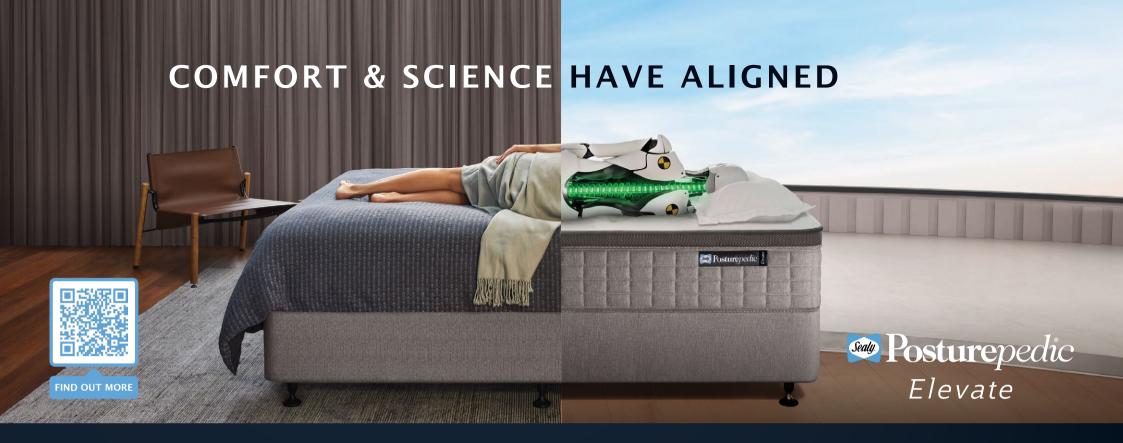

## ALIGN SUPPORT®

Intuitive two-stage coil system senses your weight and responds to help maintain your body's natural alignment, for deep, rejuvenating sleep.

## **SMART FABRICS**

Intelligent SmarTex® fabric draws away moisture to regulate your sleep climate.

## **COMFORTCORE®**

Our unique new feature, SenseGel, provides superior conformance for your lower back, adding pressure relief and comfort.

#### **EDGE SUPPORT**

Four walls of UniCased® edge support increases the sleep surface.

# **ENDURANCE BASE**

Shock absorbing Duraflex® modules are meticulously crafted, for deeper, long lasting support.